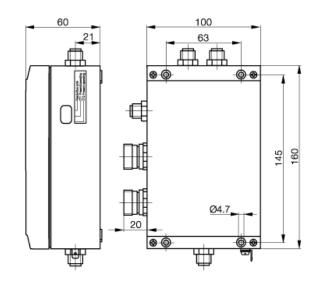

## **Technical Data**

| Size                     | 160x100x60                                                 |
|--------------------------|------------------------------------------------------------|
| Function                 | read/write                                                 |
| Supply Voltage           | 24 V DC ±20%                                               |
| Ripple                   | <10%                                                       |
| Current draw             | <400mA                                                     |
| Operating temperature    | 060°C                                                      |
| Storage temperature      | 060°C                                                      |
| Protection per IEC 60529 | IP 65 / NEMA 12                                            |
| Read/Write Head ports    | 2 external                                                 |
| Connection               | 2 Connectors round 9-pin,                                  |
|                          | 2 Connectors round 5-pin                                   |
| Connection               | Read/Write Heads BIS C-3                                   |
|                          | Exception: BIS C-350/BIS C-355                             |
| Interface/Software       | InterBus, Remote Bus Device with 2 M Baud                  |
| Description              | Processor with metal housing for simultanous using of both |
|                          | read/write heads with adapter for connecting 2 external    |
|                          | read/write heads.                                          |
|                          | Connection with INTERBUS Remote bus station with 2 M Baud  |
| Comments                 | with service interface RS232                               |